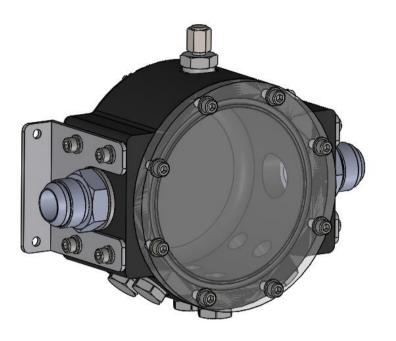

# DragonROV

Intelligent Subsea Equipment

The air bleed/return manifold allows connection of multiple return lines to the system reservoir, while providing a natural high point for air within the system to naturally accumulate when oil flow is static. A clear front screen allows any trapped air pocket to be easily seen and vented.

## Air bleed & Return manifold

#### MAIN FEATURES

- Lightweight Acetal construction
- Clear front screen
- Defined Air bleed point
- Versatile mounting points